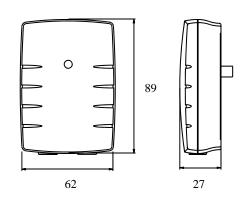

### 8. Specifications

| Voltage         | DC 9.6 ~ 15V |  |  |
|-----------------|--------------|--|--|
| Current         | 33mA(Max)    |  |  |
| Temperature     | -10℃ ~ 55℃   |  |  |
| Output          | SPDT tYPE    |  |  |
| Detection Range | 4M (9.8N)    |  |  |
| Install Site    | Inddor       |  |  |
| Material        | ABS Resin    |  |  |
| Weight          | 90g          |  |  |
| Dimension       | 62x89x27mm   |  |  |