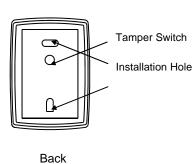

#### 2. Parts

· a...po. o...

- Features
- Compact Design
- Dry Contact Relay Output
- Digital Filtering

- Functions
- Tamper Switch
- Reset Function with Timer
- Sensitivity Adjustment Function

## 6. Operation

- 1. Detector operates when more than 2 shocks are detected
- 2. The second shock must follow within 20 seconds after the initial shock
- 3. Tamper switch prevents intruders removing detector from wall
- 4. Alarm sound will go off when the wire is cut

#### 7. Cautions

- 1. Install detector with minimizing the length of cables. Check the tamper switch operates.
- 2. Avoid installing detectors where frequent vibrations occur.