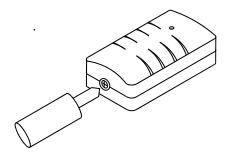

### 1. Installation

- ① Unscrew the bottom and open the cover
- ② Install detectors using tape and/or screws
- 3 Install detectors between the pillars

#### 2. Parts

· a...po. o...