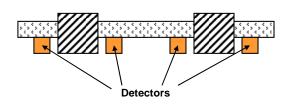

### 1. Installation

- ① Unscrew the bottom and open the cover
- ② Install detectors using tape and/or screws
- 3 Install detectors between the pillars