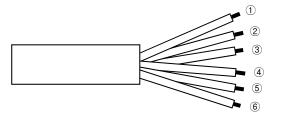

### 4. Wires

| NO | Color | Use      | NO | Color  | Use          |
|----|-------|----------|----|--------|--------------|
| 1  | RED   | VCC(12V) | 4  | BLUE   | Normal Close |
| 2  | BLACK | GND      | 5  | YELLOW | Normal open  |
| 3  | GREEN | Common   | 6  | YL/WH  | Normal open  |