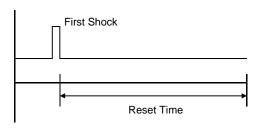

#### **Reset Time**

ON : Setting

OFF : Alarm

A few seconds after the initial shock, the detectors resets DIP 1 Off)

## 6. Operation

- 1. Detector operates when more than 2 shocks are detected
- 2. The second shock must follow within 20 seconds after the initial shock
- 3. Tamper switch prevents intruders removing detector from wall
- 4. Alarm sound will go off when the wire is cut